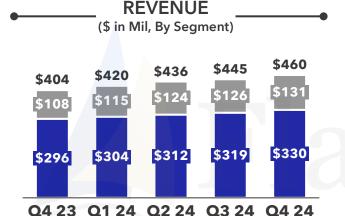

REVENUE
(\$ in Mil., By Segment)

GROSS PROFIT
(\$ in Mil., By Segment)

## YoY % Change

| 31% | 34% | 27% | 26% | 27% |
|-----|-----|-----|-----|-----|
| 21% | 20% | 19% | 26% | 33% |

YoY % Change

| 36% | 40% | 30% | 26% | 24% |
|-----|-----|-----|-----|-----|
| 31% | 29% | 22% | 22% | 29% |

#### **ECOMMERCE**

- **shopify** reported its highest GMV growth in the last three years, driven by continued strength in International and offline. Offline GMV reached a cumulative \$100B since inception. B2B grew 140% YoY in 2024, though it remains a small portion of total GMV.
- **WIX** delivered \$57M of transaction revenue in Q4 (+23% YoY), driven by a meaningful step-up in take rates from further building out Wix Payments platform (GPV +12% YoY).
- GoDaddy grew annualized gross payment volume by 55% in 2024 to \$2.6B.