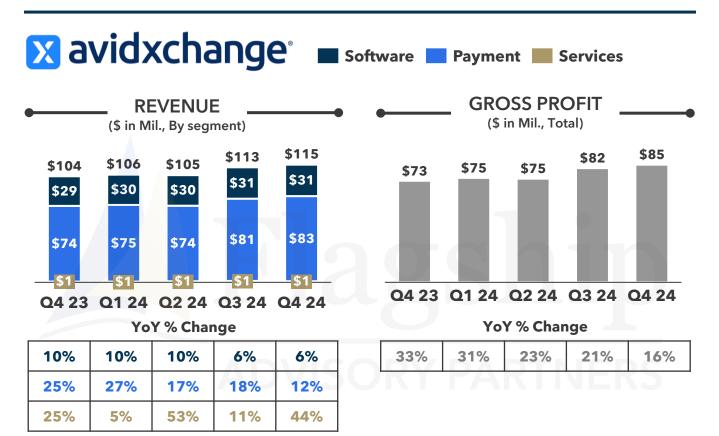

#### B<sub>2</sub>B

- continues its effort to enter the mid-market by enhancing its platform functionality (e.g., procure-to-pay, tools for multiple entities, embedded 1099 reporting). Total payment volume grew 13% YoY, while card payment volume grew 23% YoY.
- ■ avidxchange announced significant progress in virtual card automation across the front book and back book; goal is to reach 80% virtual card automation in the next two years, which should contribute to continued gross margin expansion.
- Intuit total online payment volume grew 18% YoY.