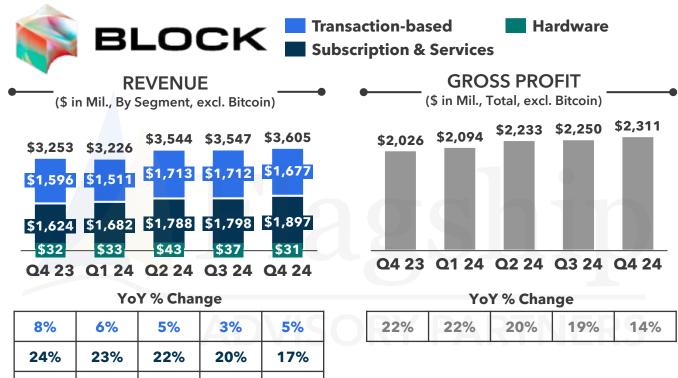

Note: EV / EBITDA and P / E calculated on a forward-looking basis based on consensus analyst estimates. Sources: Public company filings, Nasdaq data

**RESTAURANT & RETAIL (1/2)** 

| <b>\$43</b>  | \$51  | \$53  | \$49  | \$48  |  |  |  |
|--------------|-------|-------|-------|-------|--|--|--|
| Q4 23        | Q1 24 | Q2 24 | Q3 24 | Q4 24 |  |  |  |
| YoY % Change |       |       |       |       |  |  |  |
| 49%          | 41%   | 37%   | 44%   | 41%   |  |  |  |
| 33%          | 30%   | 27%   | 25%   | 28%   |  |  |  |
| 26%          | 31%   | 8%    | 9%    | 12%   |  |  |  |

\$873

\$851

\$217

-\$43

Q1 24 Q2 24 Q3 24 Q4 24

\$190

-\$41

\$176

-\$43

\$232

-\$42

\$239

-\$45

Note: YoY change compares each company's 2024 quarter to the same quarter in 2023 Sources: Public company filings

\$1,023 \$1,067 \$1,090

© 2025 Flagship Advisory Partners LLC. These materials may be freely copied and distributed so long as the user attributes the source as Flagship Advisory Partners and references our website: www.flagshipadvisorypartners.com

**RESTAURANT & RETAIL (2/2)** 

Note: Lightspeed fiscal year ends March 31. Square excludes Bitcoin revenue and gross profit. Sources: Public company filings

-13%

-9%

-13%

-4%

-4%

E-COMMERCE (1/2)

#### **RESTAURANT & RETAIL**

- **Loast** continued its breakneck expansion, adding a record 28K net locations in 2024, while doubling down on efficiency and delivering its first year of GAAP profits. The company plans to expand into enterprise, international, and retail in 2025 and beyond.
- SHIFT④ introduced Unified Commerce, enabling "one platform, one integration" for worldwide commerce. Combined with the recent acquisition of Global Blue, this unlocks an estimated \$80M cross-sell opportunity across 400K merchants.
- **(b) lightspeed** is doubling down on North American retail and European hospitality. Payments penetration increased to 38% (vs. 29% last year).
- 👔 BLOCK is restructuring its org to improve development velocity and predictability.