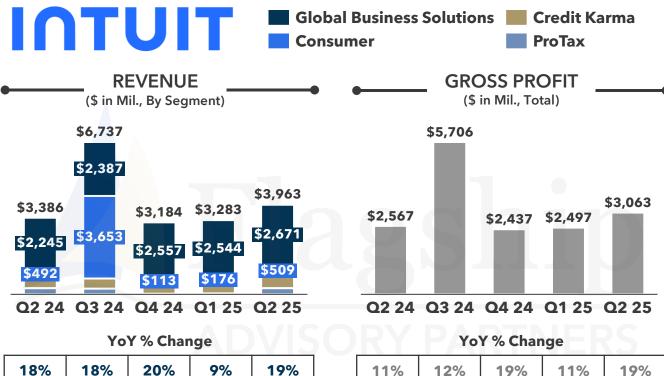

#### B<sub>2</sub>B

- continues its effort to enter the mid-market by enhancing its platform functionality (e.g., procure-to-pay, tools for multiple entities, embedded 1099 reporting). Total payment volume grew 13% YoY, while card payment volume grew 23% YoY.
- ■ avidxchange announced significant progress in virtual card automation across the front book and back book; goal is to reach 80% virtual card automation in the next two years, which should contribute to continued gross margin expansion.
- Intuit total online payment volume grew 18% YoY.