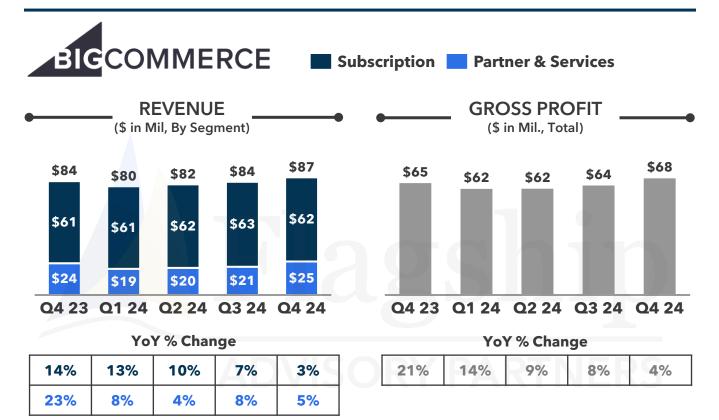

REVENUE
(\$ in Mil., By Segment)

GROSS PROFIT
(\$ in Mil., By Segment)

## YoY % Change

| 31% | 34% | 27% | 26% | 27% |
|-----|-----|-----|-----|-----|
| 21% | 20% | 19% | 26% | 33% |

YoY % Change

| 36% | 40% | 30% | 26% | 24% |
|-----|-----|-----|-----|-----|
| 31% | 29% | 22% | 22% | 29% |

#### **ECOMMERCE**

- **shopify** reported its highest GMV growth in the last three years, driven by continued strength in International and offline. Offline GMV reached a cumulative \$100B since inception. B2B grew 140% YoY in 2024, though it remains a small portion of total GMV.
- **WIX** delivered \$57M of transaction revenue in Q4 (+23% YoY), driven by a meaningful step-up in take rates from further building out Wix Payments platform (GPV +12% YoY).
- GoDaddy grew annualized gross payment volume by 55% in 2024 to \$2.6B.