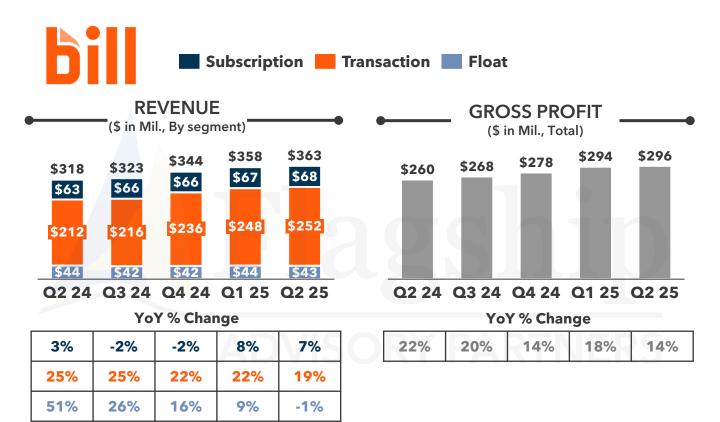

#### YoY % Change

| 76% | 38% | 29% | 34% | 16% |
|-----|-----|-----|-----|-----|
| 18% | 13% | 10% | 12% | 14% |

E-COMMERCE (2/2)

B2B (1/2)

Note: BILL fiscal year ends June 30. Sources: Public company filings

B2B (2/2)

| 18% | 18% | 20%  | 9%  | 19% |
|-----|-----|------|-----|-----|
| -5% | 9%  | -12% | -6% | 3%  |
| 0%  | 8%  | 14%  | 29% | 36% |
| 8%  | 3%  | 4%   | -7% | -1% |

OTHER VERTICALS (1/2)

SaaS

Transaction-based

#### B<sub>2</sub>B

- continues its effort to enter the mid-market by enhancing its platform functionality (e.g., procure-to-pay, tools for multiple entities, embedded 1099 reporting). Total payment volume grew 13% YoY, while card payment volume grew 23% YoY.
- ■ avidxchange announced significant progress in virtual card automation across the front book and back book; goal is to reach 80% virtual card automation in the next two years, which should contribute to continued gross margin expansion.
- Intuit total online payment volume grew 18% YoY.