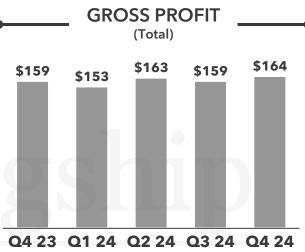

# Contractual Recurring One-time Services Transactional Recurring REVENUE (By segment) GROSS PROFIT (Total)

## YoY % Change

| 6%   | 7%   | 7%   | 3%   | 3%   |
|------|------|------|------|------|
| 13%  | 7%   | 8%   | 7%   | 3%   |
| -20% | -14% | -32% | -22% | -21% |