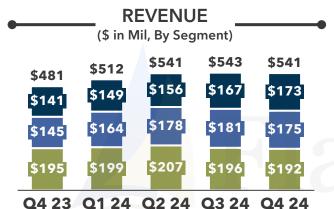

Note: EV / EBITDA and P / E calculated on a forward-looking basis based on consensus analyst estimates. Sources: Public company filings, Nasdaq data

**RESTAURANT & RETAIL (1/2)** 

| <b>\$43</b>  | \$51  | \$53  | \$49  | \$48  |  |  |  |
|--------------|-------|-------|-------|-------|--|--|--|
| Q4 23        | Q1 24 | Q2 24 | Q3 24 | Q4 24 |  |  |  |
| YoY % Change |       |       |       |       |  |  |  |
| 49%          | 41%   | 37%   | 44%   | 41%   |  |  |  |
| 33%          | 30%   | 27%   | 25%   | 28%   |  |  |  |
| 26%          | 31%   | 8%    | 9%    | 12%   |  |  |  |

\$873

\$851

\$217

-\$43

Q1 24 Q2 24 Q3 24 Q4 24

\$190

-\$41

\$176

-\$43

\$232

-\$42

\$239

-\$45

Note: YoY change compares each company's 2024 quarter to the same quarter in 2023 Sources: Public company filings

\$1,023 \$1,067 \$1,090

© 2025 Flagship Advisory Partners LLC. These materials may be freely copied and distributed so long as the user attributes the source as Flagship Advisory Partners and references our website: www.flagshipadvisorypartners.com

**RESTAURANT & RETAIL (2/2)** 

Note: Lightspeed fiscal year ends March 31. Square excludes Bitcoin revenue and gross profit. Sources: Public company filings

-13%

-9%

-13%

-4%

-4%

E-COMMERCE (1/2)

#### **RESTAURANT & RETAIL**

- **Loast** continued its breakneck expansion, adding a record 28K net locations in 2024, while doubling down on efficiency and delivering its first year of GAAP profits. The company plans to expand into enterprise, international, and retail in 2025 and beyond.
- SHIFT④ introduced Unified Commerce, enabling "one platform, one integration" for worldwide commerce. Combined with the recent acquisition of Global Blue, this unlocks an estimated \$80M cross-sell opportunity across 400K merchants.
- **(b) lightspeed** is doubling down on North American retail and European hospitality. Payments penetration increased to 38% (vs. 29% last year).
- 👔 BLOCK is restructuring its org to improve development velocity and predictability.