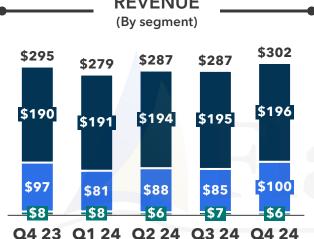

REVENUE
(\$ in Mil., By Segment)

GROSS PROFIT
(\$ in Mil., By Segment)

## YoY % Change

| 31% | 34% | 27% | 26% | 27% |
|-----|-----|-----|-----|-----|
| 21% | 20% | 19% | 26% | 33% |

YoY % Change

| 36% | 40% | 30% | 26% | 24% |
|-----|-----|-----|-----|-----|
| 31% | 29% | 22% | 22% | 29% |