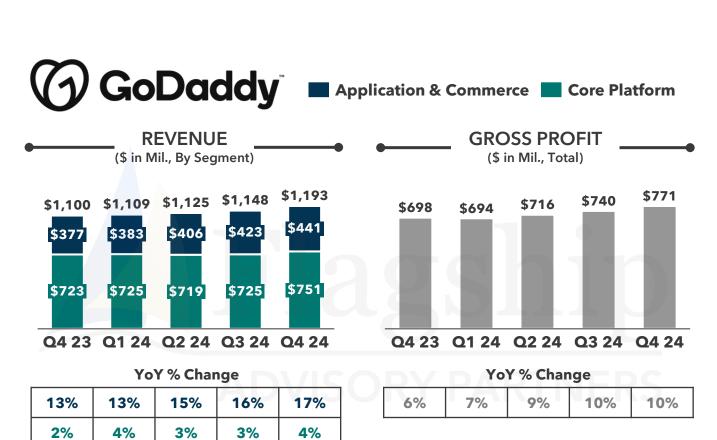

#### **ECOMMERCE**

- **shopify** reported its highest GMV growth in the last three years, driven by continued strength in International and offline. Offline GMV reached a cumulative \$100B since inception. B2B grew 140% YoY in 2024, though it remains a small portion of total GMV.
- **WIX** delivered \$57M of transaction revenue in Q4 (+23% YoY), driven by a meaningful step-up in take rates from further building out Wix Payments platform (GPV +12% YoY).
- GoDaddy grew annualized gross payment volume by 55% in 2024 to \$2.6B.