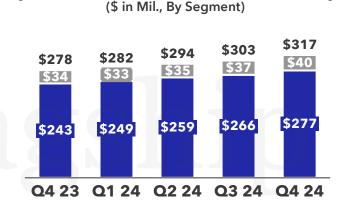

REVENUE
(\$ in Mil., By Segment)

GROSS PROFIT
(\$ in Mil., By Segment)

## YoY % Change

| 31% | 34% | 27% | 26% | 27% |
|-----|-----|-----|-----|-----|
| 21% | 20% | 19% | 26% | 33% |

YoY % Change

| 36% | 40% | 30% | 26% | 24% |
|-----|-----|-----|-----|-----|
| 31% | 29% | 22% | 22% | 29% |