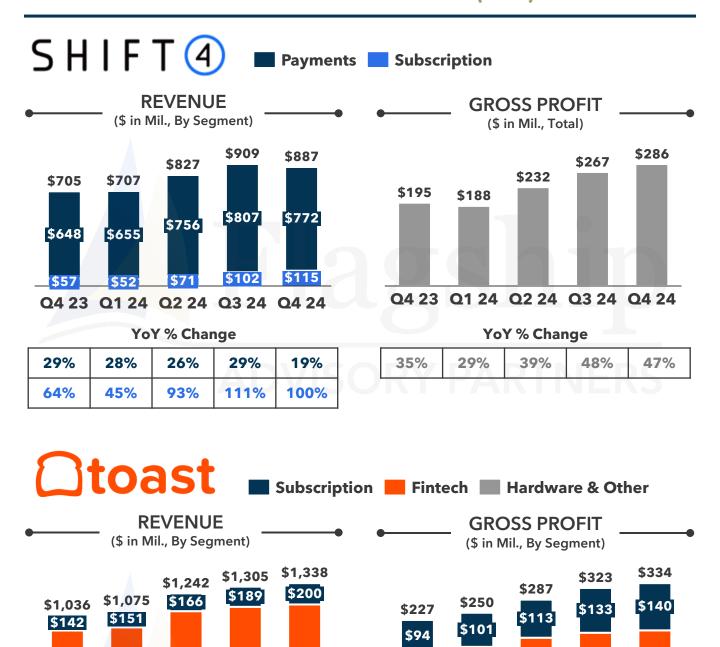

Note: EV / EBITDA and P / E calculated on a forward-looking basis based on consensus analyst estimates. Sources: Public company filings, Nasdaq data

**RESTAURANT & RETAIL (1/2)** 

| <b>\$43</b>  | \$51  | \$53  | \$49  | \$48  |  |  |  |
|--------------|-------|-------|-------|-------|--|--|--|
| Q4 23        | Q1 24 | Q2 24 | Q3 24 | Q4 24 |  |  |  |
| YoY % Change |       |       |       |       |  |  |  |
| 49%          | 41%   | 37%   | 44%   | 41%   |  |  |  |
| 33%          | 30%   | 27%   | 25%   | 28%   |  |  |  |
| 26%          | 31%   | 8%    | 9%    | 12%   |  |  |  |

\$873

\$851

\$217

-\$43

Q1 24 Q2 24 Q3 24 Q4 24

\$190

-\$41

\$176

-\$43

\$232

-\$42

\$239

-\$45

Note: YoY change compares each company's 2024 quarter to the same quarter in 2023 Sources: Public company filings

\$1,023 \$1,067 \$1,090

© 2025 Flagship Advisory Partners LLC. These materials may be freely copied and distributed so long as the user attributes the source as Flagship Advisory Partners and references our website: www.flagshipadvisorypartners.com

**RESTAURANT & RETAIL (2/2)** 

Note: Lightspeed fiscal year ends March 31. Square excludes Bitcoin revenue and gross profit. Sources: Public company filings

-13%

-9%

-13%

-4%

-4%

E-COMMERCE (1/2)

#### **RESTAURANT & RETAIL**

- **Loast** continued its breakneck expansion, adding a record 28K net locations in 2024, while doubling down on efficiency and delivering its first year of GAAP profits. The company plans to expand into enterprise, international, and retail in 2025 and beyond.
- SHIFT④ introduced Unified Commerce, enabling "one platform, one integration" for worldwide commerce. Combined with the recent acquisition of Global Blue, this unlocks an estimated \$80M cross-sell opportunity across 400K merchants.
- **(b) lightspeed** is doubling down on North American retail and European hospitality. Payments penetration increased to 38% (vs. 29% last year).
- 👔 BLOCK is restructuring its org to improve development velocity and predictability.