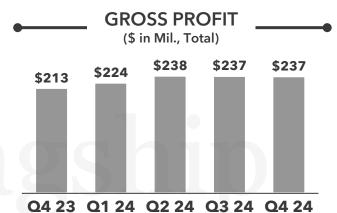

Note: EV / EBITDA and P / E calculated on a forward-looking basis based on consensus analyst estimates. Sources: Public company filings, Nasdaq data

**RESTAURANT & RETAIL (1/2)** 

| <b>\$43</b>  | \$51  | \$53  | \$49  | \$48  |  |  |  |
|--------------|-------|-------|-------|-------|--|--|--|
| Q4 23        | Q1 24 | Q2 24 | Q3 24 | Q4 24 |  |  |  |
| YoY % Change |       |       |       |       |  |  |  |
| 49%          | 41%   | 37%   | 44%   | 41%   |  |  |  |
| 33%          | 30%   | 27%   | 25%   | 28%   |  |  |  |
| 26%          | 31%   | 8%    | 9%    | 12%   |  |  |  |

\$873

\$851

\$217

-\$43

Q1 24 Q2 24 Q3 24 Q4 24

\$190

-\$41

\$176

-\$43

\$232

-\$42

\$239

-\$45

Note: YoY change compares each company's 2024 quarter to the same quarter in 2023 Sources: Public company filings

\$1,023 \$1,067 \$1,090

© 2025 Flagship Advisory Partners LLC. These materials may be freely copied and distributed so long as the user attributes the source as Flagship Advisory Partners and references our website: www.flagshipadvisorypartners.com

**RESTAURANT & RETAIL (2/2)** 

Note: Lightspeed fiscal year ends March 31. Square excludes Bitcoin revenue and gross profit. Sources: Public company filings

-13%

-9%

-13%

-4%

-4%

E-COMMERCE (1/2)

#### **RESTAURANT & RETAIL**

- **Loast** continued its breakneck expansion, adding a record 28K net locations in 2024, while doubling down on efficiency and delivering its first year of GAAP profits. The company plans to expand into enterprise, international, and retail in 2025 and beyond.
- SHIFT④ introduced Unified Commerce, enabling "one platform, one integration" for worldwide commerce. Combined with the recent acquisition of Global Blue, this unlocks an estimated \$80M cross-sell opportunity across 400K merchants.
- **(b) lightspeed** is doubling down on North American retail and European hospitality. Payments penetration increased to 38% (vs. 29% last year).
- 👔 BLOCK is restructuring its org to improve development velocity and predictability.