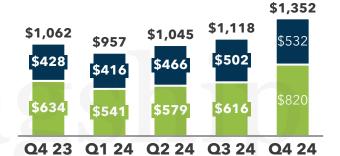

Note: EV / EBITDA and P / E calculated on a forward-looking basis based on consensus analyst estimates. Sources: Public company filings, Nasdaq data

**RESTAURANT & RETAIL (1/2)** 

| <b>\$43</b>  | \$51  | \$53  | \$49  | \$48  |  |  |  |
|--------------|-------|-------|-------|-------|--|--|--|
| Q4 23        | Q1 24 | Q2 24 | Q3 24 | Q4 24 |  |  |  |
| YoY % Change |       |       |       |       |  |  |  |
| 49%          | 41%   | 37%   | 44%   | 41%   |  |  |  |
| 33%          | 30%   | 27%   | 25%   | 28%   |  |  |  |
| 26%          | 31%   | 8%    | 9%    | 12%   |  |  |  |

\$873

\$851

\$217

-\$43

Q1 24 Q2 24 Q3 24 Q4 24

\$190

-\$41

\$176

-\$43

\$232

-\$42

\$239

-\$45

Note: YoY change compares each company's 2024 quarter to the same quarter in 2023 Sources: Public company filings

\$1,023 \$1,067 \$1,090

© 2025 Flagship Advisory Partners LLC. These materials may be freely copied and distributed so long as the user attributes the source as Flagship Advisory Partners and references our website: www.flagshipadvisorypartners.com

**RESTAURANT & RETAIL (2/2)** 

Note: Lightspeed fiscal year ends March 31. Square excludes Bitcoin revenue and gross profit. Sources: Public company filings

-13%

-9%

-13%

-4%

-4%

E-COMMERCE (1/2)

#### **RESTAURANT & RETAIL**

- **Loast** continued its breakneck expansion, adding a record 28K net locations in 2024, while doubling down on efficiency and delivering its first year of GAAP profits. The company plans to expand into enterprise, international, and retail in 2025 and beyond.
- SHIFT④ introduced Unified Commerce, enabling "one platform, one integration" for worldwide commerce. Combined with the recent acquisition of Global Blue, this unlocks an estimated \$80M cross-sell opportunity across 400K merchants.
- **(b) lightspeed** is doubling down on North American retail and European hospitality. Payments penetration increased to 38% (vs. 29% last year).
- 👔 BLOCK is restructuring its org to improve development velocity and predictability.