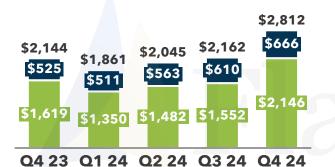

Note: EV / EBITDA and P / E calculated on a forward-looking basis based on consensus analyst estimates. Sources: Public company filings, Nasdaq data

**RESTAURANT & RETAIL (1/2)** 

| <b>\$43</b>  | \$51  | \$53  | \$49  | \$48  |  |  |  |
|--------------|-------|-------|-------|-------|--|--|--|
| Q4 23        | Q1 24 | Q2 24 | Q3 24 | Q4 24 |  |  |  |
| YoY % Change |       |       |       |       |  |  |  |
| 49%          | 41%   | 37%   | 44%   | 41%   |  |  |  |
| 33%          | 30%   | 27%   | 25%   | 28%   |  |  |  |
| 26%          | 31%   | 8%    | 9%    | 12%   |  |  |  |

\$873

\$851

\$217

-\$43

Q1 24 Q2 24 Q3 24 Q4 24

\$190

-\$41

\$176

-\$43

\$232

-\$42

\$239

-\$45

Note: YoY change compares each company's 2024 quarter to the same quarter in 2023 Sources: Public company filings

\$1,023 \$1,067 \$1,090

© 2025 Flagship Advisory Partners LLC. These materials may be freely copied and distributed so long as the user attributes the source as Flagship Advisory Partners and references our website: www.flagshipadvisorypartners.com

**RESTAURANT & RETAIL (2/2)** 

Note: Lightspeed fiscal year ends March 31. Square excludes Bitcoin revenue and gross profit. Sources: Public company filings

-13%

-9%

-13%

-4%

-4%

E-COMMERCE (1/2)

#### **RESTAURANT & RETAIL**

- **Loast** continued its breakneck expansion, adding a record 28K net locations in 2024, while doubling down on efficiency and delivering its first year of GAAP profits. The company plans to expand into enterprise, international, and retail in 2025 and beyond.
- SHIFT④ introduced Unified Commerce, enabling "one platform, one integration" for worldwide commerce. Combined with the recent acquisition of Global Blue, this unlocks an estimated \$80M cross-sell opportunity across 400K merchants.
- **(b) lightspeed** is doubling down on North American retail and European hospitality. Payments penetration increased to 38% (vs. 29% last year).
- 👔 BLOCK is restructuring its org to improve development velocity and predictability.