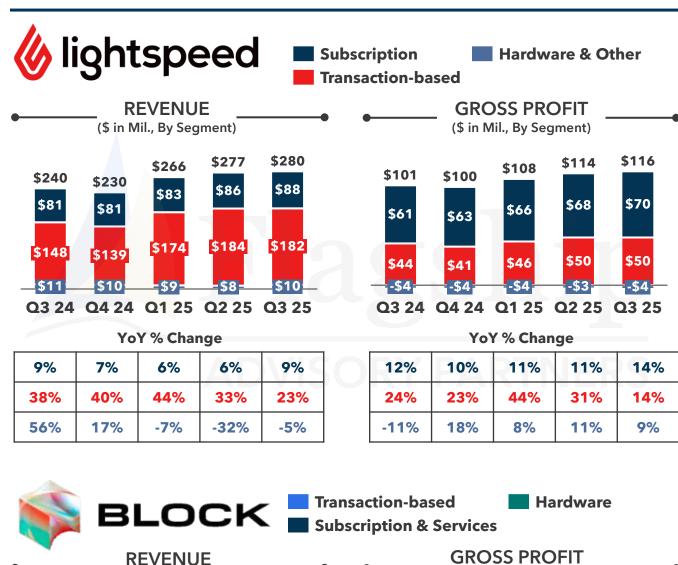

**RESTAURANT & RETAIL (2/2)** 

Note: Lightspeed fiscal year ends March 31. Square excludes Bitcoin revenue and gross profit. Sources: Public company filings

-13%

-9%

-13%

-4%

-4%

E-COMMERCE (1/2)

#### **RESTAURANT & RETAIL**

- **Loast** continued its breakneck expansion, adding a record 28K net locations in 2024, while doubling down on efficiency and delivering its first year of GAAP profits. The company plans to expand into enterprise, international, and retail in 2025 and beyond.
- SHIFT④ introduced Unified Commerce, enabling "one platform, one integration" for worldwide commerce. Combined with the recent acquisition of Global Blue, this unlocks an estimated \$80M cross-sell opportunity across 400K merchants.
- **(b) lightspeed** is doubling down on North American retail and European hospitality. Payments penetration increased to 38% (vs. 29% last year).
- 👔 BLOCK is restructuring its org to improve development velocity and predictability.