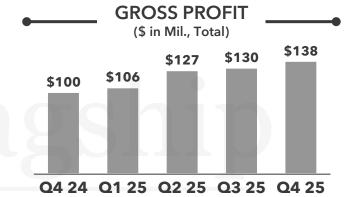

**Platform Subscription Prof. Services Platform Usage** 

REVENUE (\$ in Mil., By Segment) \$209 \$199 \$193 \$170 \$162 \$157 \$145 \$138 \$126 \$119 **\$**35 \$37 Q2 25 Q3 25 Q4 25 Q1 25

#### YoY % Change

| 27% | 27% | 27% | 27% | 31% |
|-----|-----|-----|-----|-----|
| 24% | 26% | 22% | 23% | 26% |
| -2% | 7%  | -4% | -4% | 18% |